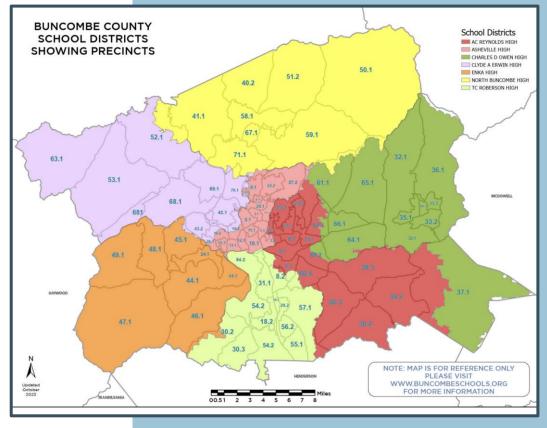

## **Buncombe County Schools...**

**Regions:** \*DARA North Buncombe Erwin Enka Roberson Dwe **Nesbitt Academy** Early College